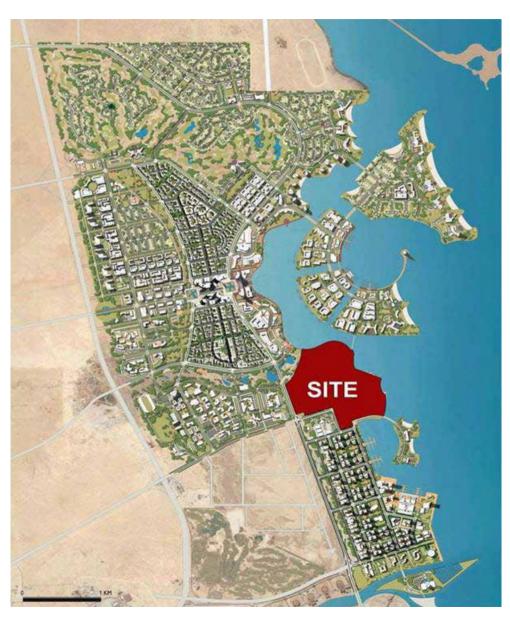

## Client case study 6: Entertainment City, Lusail, Doha

Wide-ranging pre-feasibility study for 100 hectare mixed-use development

Client: Top regional investment house Tasks:

- Research & analysis of existing & future supply & demand in the following Doha 9 real estate sectors - hotels, serviced and residential apartments, timeshare, offices, shopping centres, marinas, convention centres and entertainment attractions
- Master planning and property development recommendations with reference to <u>15 international</u> <u>development case studies</u>
- Financial analysis by Viability involved creation of <u>10 interrelated models</u>
- Viability's role was as editor and main author of the report & project manager for the 4 study partners
- Input provided to master planners, architects, traffic consultants, etc & assistance with client's resulting Private Placement Memorandum